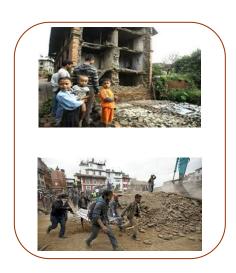

The foundation has been helping Earthquake victims in Nepal as per its objectives of helping the community. Accordingly, a portion of proceeds from this event will be dedicated to rehabilitate and reconstruct schools in Nepal. Currently, the foundation has been focusing on starting a school in Sankhu near Kathmandu, Nepal. The devastating earthquakes of April and May 2015 claimed nearly 9,000 lives, injured more than 22,000 people and left 800,000 people affected.